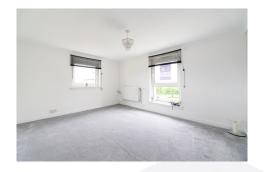

#### Lounge

4.42m x 3.56m (14' 6" x 11' 8")

#### **Bedroom One**

4.37m x 2.95m (14' 4" x 9' 8")

#### **Bedroom Two**

3.38m x 2.21m (11' 1" x 7' 3")