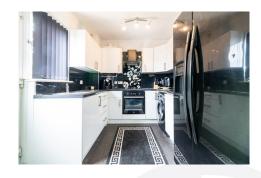

Accommodation comprises entrance with stairs to upper level, Bright Lounge, Modern fitted dining Kitchen and WC.

Upstairs there are three good sized bedrooms ,and a three piece bathroom suite.

The property has gas central heating driveway and double glazing. Well-maintained and excellent presented, K Property would urge early viewing.

**Bathroom** 

Bedroom 1

**Bedroom 2** 

**Bedroom 3** 

**Downstairs WC** 

Kitchen / Dining

Lounge