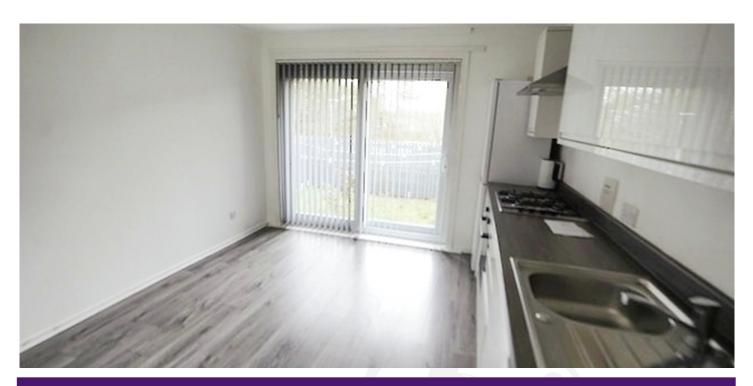

Accommodation consists of welcoming entrance hallway, modern dining kitchen with patio doors leading to rear garden, bright lounge with feature fireplace, three Good Sized Bedrooms and Three Peice Family Bathroom with shower over bath.

## Lounge

5.94m x 4.06m (19' 6" x 13' 4") **Kitchen** 4.06m x 3.25m (13' 4" x 10' 8") **Bedroom 1** 4.11m x 2.87m (13' 6" x 9' 5") **Bedroom 2** 3.51m x 1.75m (11' 6" x 5' 9") **Bedroom 3** 4.06m x 1.7m (13' 4" x 5' 7") **Bathroom** 1.85m x 1.98m (6' 1" x 6' 6")