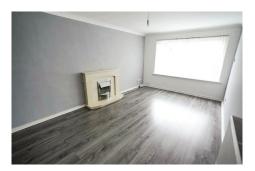

Accommodation consists of welcoming entrance hallway, modern dining kitchen with patio doors leading to rear garden, bright lounge with feature fireplace, three Good Sized Bedrooms and Three Peice Family Bathroom with shower over bath.

## Lounge

5.94m x 4.06m (19' 6" x 13' 4") **Kitchen** 4.06m x 3.25m (13' 4" x 10' 8") **Bedroom 1** 4.11m x 2.87m (13' 6" x 9' 5") **Bedroom 2** 3.51m x 1.75m (11' 6" x 5' 9") **Bedroom 3** 4.06m x 1.7m (13' 4" x 5' 7") **Bathroom** 1.85m x 1.98m (6' 1" x 6' 6")