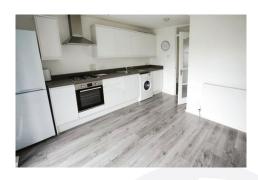

Accommodation consists of welcoming entrance hallway, modern dining kitchen with patio doors leading to rear garden, bright lounge with feature fireplace, three Good Sized Bedrooms and Three Peice Family Bathroom with shower over bath.

## Lounge

5.94m x 4.06m (19' 6" x 13' 4") **Kitchen** 4.06m x 3.25m (13' 4" x 10' 8") **Bedroom 1** 4.11m x 2.87m (13' 6" x 9' 5") **Bedroom 2** 3.51m x 1.75m (11' 6" x 5' 9") **Bedroom 3** 4.06m x 1.7m (13' 4" x 5' 7") **Bathroom** 1.85m x 1.98m (6' 1" x 6' 6")