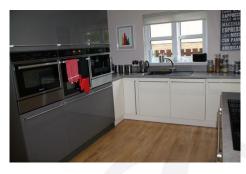

Internally the property is of a contemporary style with excellent dimensions and offers highly flexible living space to suit modern family lifestyle. In brief accommodation extends to; welcoming reception hallway, formal lounge, Open Plan Modern fitted Kitchen, dining / family room with doors giving access to the generous sized private rear garden, utility room and WC.

#### Living Room

5.64m x 3.68m (18' 6" x 12' 1") W/C 2.57m x 0.99m (8' 5" x 3' 3") Kitchen 8.59m x 3.43m (28' 2" x 11' 3") Utility 2.24m x 2.64m (7' 4" x 8' 8") **Bedroom One** 3.68m x 3.66m (12' 1" x 12') En - Suite 1.98m x 2.06m (6' 6" x 6' 9") **Bedroom Two** 3.76m x 3.68m (12' 4" x 12' 1") **Bedroom Three** 3.12m x 2.79m (10' 3" x 9' 2") **Bedroom Four** 2.87m x 2.84m (9' 5" x 9' 4") Bathroom 2.79m x 1.7m (9' 2" x 5' 7")