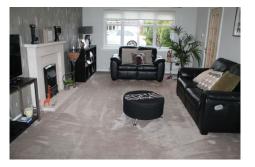

Internally the property is of a contemporary style with excellent dimensions and offers highly flexible living space to suit modern family lifestyle. In brief accommodation extends to; welcoming reception hallway, formal lounge, Open Plan Modern fitted Kitchen, dining / family room with doors giving access to the generous sized private rear garden, utility room and WC.

#### Living Room

5.64m x 3.68m (18' 6" x 12' 1") W/C 2.57m x 0.99m (8' 5" x 3' 3") Kitchen 8.59m x 3.43m (28' 2" x 11' 3") Utility 2.24m x 2.64m (7' 4" x 8' 8") **Bedroom One** 3.68m x 3.66m (12' 1" x 12') En - Suite 1.98m x 2.06m (6' 6" x 6' 9") **Bedroom Two** 3.76m x 3.68m (12' 4" x 12' 1") **Bedroom Three** 3.12m x 2.79m (10' 3" x 9' 2") **Bedroom Four** 2.87m x 2.84m (9' 5" x 9' 4") Bathroom 2.79m x 1.7m (9' 2" x 5' 7")