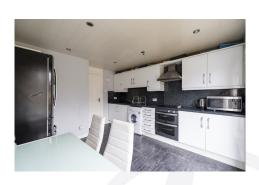

This ideal family sized home is presented in walk in condition throughout and early viewing would be recommended.

In more detail the accommodation comprises:entrance hallway with staircase to upper, dining kitchen with patio doors to rear decked area, bright spacious lounge, three bedrooms and three piece bathroom with over bath shower. DG, GCH, ample storage and Rear garden with decked area. Lounge

Kitchen

**Bedroom 1** 

Bedroom 2

**Bedroom 3** 

Bathroom