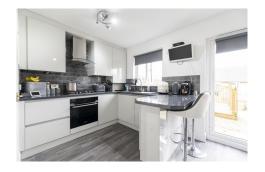

#### **Dining Kitchen**

4.72m x 2.64m (15' 6" x 8' 8")

#### Utility

1.57m x 1.32m (5' 2" x 4' 4")