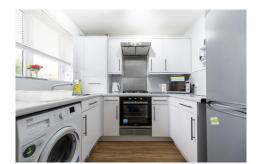

In more detail the accommodation comprises:-entrance hallway with storage cupboard, useful WC, Fitted Kitchen, Bright Lounge / Dining Room with staircase to the upper and french doors to the rear garden.