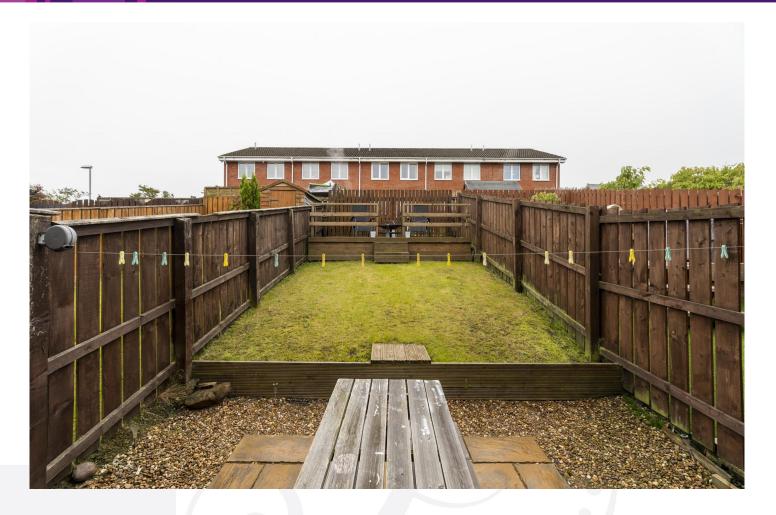

### Cherry Avenue, Abronhill, Cumbernauld, G67 3BG

Prime positioned Contemporary styled Mid Terraced Villa located within a sought after street within Abronhill. Occupying private gardens to the rear and benefitting from parking to the front. Viewing is imperative to avoid disappointment.