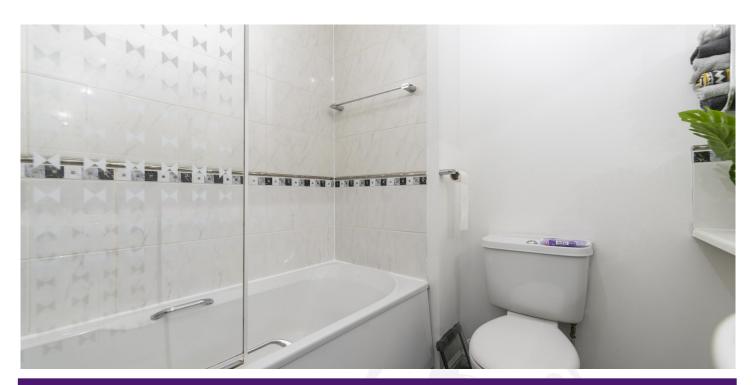

Upstairs there are two well proportioned bedrooms, one with built in mirror wardrobes and stylish three piece bathroom suite with over bath shower.

Beneficial features include DG, GCH.

#### Bathroom

1.96m x 1.96m (6' 5" x 6' 5") Downstairs WC 0.81m x 1.65m (2' 8" x 5' 5") Bedroom 1 2.49m x 3.96m (8' 2" x 13') Bedroom 2 2.67m x 3.28m (8' 9" x 10' 9") Kitchen 1.98m x 2.64m (6' 6" x 8' 8") Lounge 3.96m x 4.57m (13' x 15')