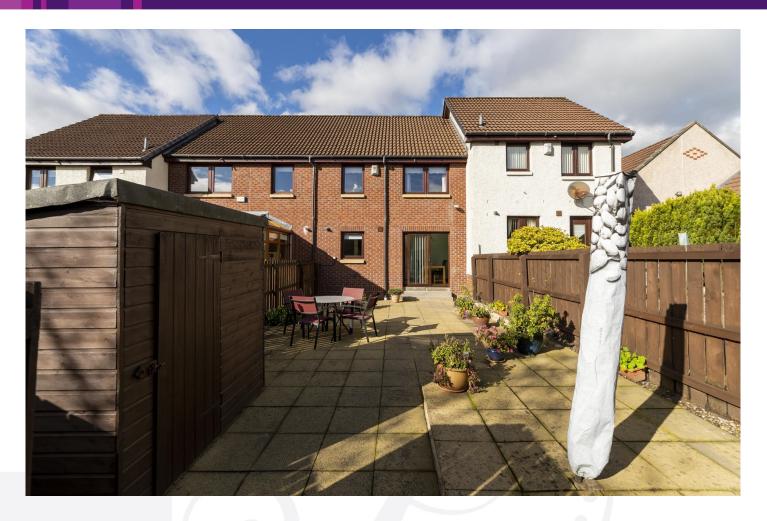

The accommodation extends to: welcoming entrance hallway with staircase to upper level, bright living room with window to the front. The lower level is completed with a spacious dining kitchen with plenty of space for dining furniture. Patio doors lead to the easily maintained rear garden.

Upstairs there are three good sized bedrooms, (2 dbl and 1 single), Master Bedroom with built in furniture. There is a three piece bathroom with over bath shower.

The property benefits from double glazing throughout and gas central heating boiler. Easily maintained garden Grounds. Allocated Parking to the Rear.