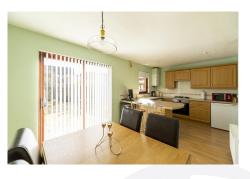

The accommodation extends to: welcoming entrance hallway with staircase to upper level, bright living room with window to the front. The lower level is completed with a spacious dining kitchen with plenty of space for dining furniture. Patio doors lead to the easily maintained rear garden.