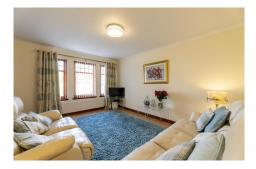

The accommodation extends to: welcoming entrance hallway with staircase to upper level, bright living room with window to the front. The lower level is completed with a spacious dining kitchen with plenty of space for dining furniture. Patio doors lead to the easily maintained rear garden.