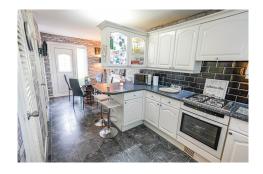

In more detail the accommodation comprises:-welcoming entrance hallway with stairs to upper, Bright Lounge and Modern Fitted Kitchen with Dining Area and Doors to rear. Upstairs there are Two Double Bedrooms, one with en-suite bathroom and a Stylish Three Piece Bathroom Suite. Benefits include DG, GCH and Garden grounds to the front and rear. View Now