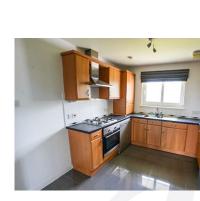

In more detail the accommodation comprises:welcoming entrance hallway, bright lounge with parisian balcony, dining fitted kitchen with integrated appliances, two double bedrooms, master with en suite and three piece bathroom suite. Beneficial features include, DG, GCH, ample storage, allocated parking and secured entry system. A stylish deceptively spacious Home which must not be missed