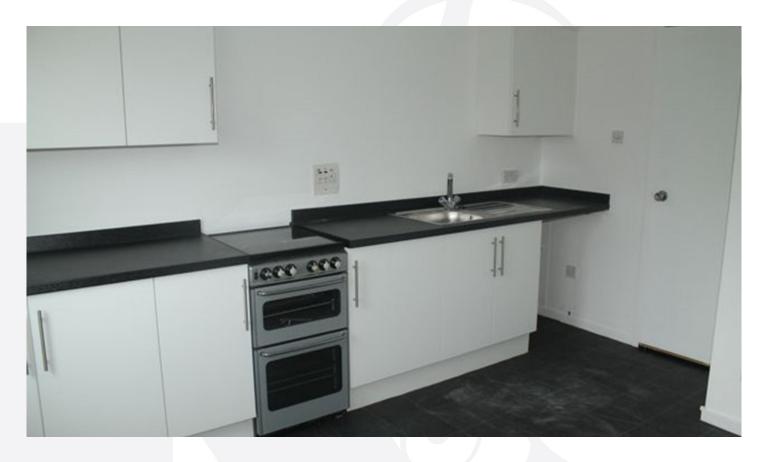

# **Chestnut Place**

### Cumbernauld

- MODERN TERRACED VILLA
- MODERN DINING KITCHEN
- TWO DOUBLE BEDROOMS
- STYLISH FAMILY BATHROOM
- DG, GCH AND REAR GARDEN
- UNFURNISHED AVAILABLE NOW









£550 Monthly - Calendar





## Chestnut Place, Abronhill, Cumbernauld, G67 3NW

A spacious and desirable two bedroom mid terraced villa that has been modernised to offer very versatile accommodation over two levels, which must be seen to be fully appreciated.

The decor is bright and fresh throughout and comprises: - welcoming entrance hallway, Immediately impressive modern dining kitchen. The lower level is completed by a bright rear facing Lounge. Upstairs there are two double bedrooms and a stylish bathroom.

The specification of the property also includes gas central heating and double glazing windows for added comfort. Externally, the property boasts a good sized rear garden.

#### Kitchen

3.89m x 3.3m (12' 9" x 10' 10")

#### Lounge

4.95m x 3.18m (16' 3" x 10' 5")

#### Bedroom