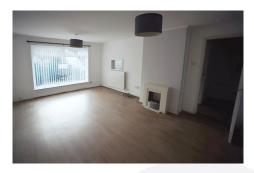

Accommodation consists of entrance hallway, spacious lounge with feature fireplace, modern kitchen with door giving access to rear garden, large walk in storage cupboard, three bedrooms and family bathroom. Other beneficial features include GCH, DG, Rear Garden and Ample storage facilities.

## Lounge

5.21m x 3.58m (17' 1" x 11' 9") **Kitchen** 4.8m x 1.65m (15' 9" x 5' 5") **Bedroom 1** 1.65m x 1.15m (5' 5" x 3' 9") **Bedroom 2** 1.65m x 1.15m (5' 5" x 3' 9") **Bedroom 3** 3.58m x 1.98m (11' 9" x 6' 6")