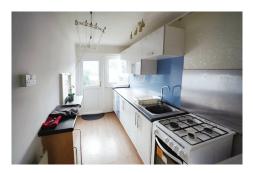

Accommodation consists of entrance hallway, spacious lounge with feature fireplace, modern kitchen with door giving access to rear garden, large walk in storage cupboard, three bedrooms and family bathroom. Other beneficial features include GCH, DG, Rear Garden and Ample storage facilities.

## Lounge

5.21m x 3.58m (17' 1" x 11' 9") **Kitchen** 4.8m x 1.65m (15' 9" x 5' 5") **Bedroom 1** 1.65m x 1.15m (5' 5" x 3' 9") **Bedroom 2** 1.65m x 1.15m (5' 5" x 3' 9") **Bedroom 3** 3.58m x 1.98m (11' 9" x 6' 6")