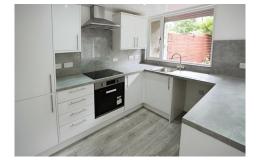

In more detail the accommodation comprises:entrance hallway with storage and stairs giving access to the upper levels, good sized Modern Dining Kitchen and downstairs WC and Shower Room.

The first level with further storage gives access to the bright Lounge and a double Bedroom and further WC and Shower Room.