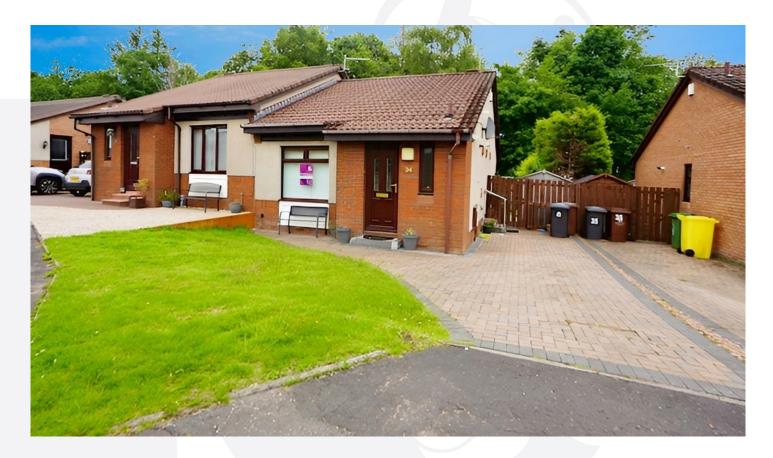

## Logan Drive

Balloch , Cumbernauld

- Semi Detached Bungalow
- Lounge/Dining Area
- Modern Kitchen
- Three Peice Shower Suite and seperate WC
- DG, GCH, Driveway and Gardens
- Unfurnished Available Now

## Logan Drive, Balloch, Cumbernauld, G68 9EY

Rarely available Semi Detached Bungalow located within the highly regarded residential estate in Balloch, Cumbernauld, and is conveniently placed for local shops, school and transport links.